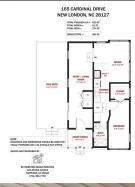

## 165 Cardinal Dr Unit 615, New London, NC 27371

» Beds: 1 | Baths: 1 Full

» MLS #: 4256432

» Mobile/Manufactured | 639 ft<sup>2</sup> | Lot: 3,920 ft<sup>2</sup>

» More Info: 165CardinalDrUnit615.lsForSale.com

## \$ 134,900

Charming park model with addition in the gated Badin Shores Resort! This 1 bed, 1 bath home offers a spacious deck for entertaining, a large concrete parking area for 45 vehicles, and a central HVAC unit (new in 2024). Inside, youll find updated appliances plus a washer and dryer included for added convenience. Enjoy resort-style amenities like a pool, lake access, fishing pier, tennis courts, putt-putt, clubhouse, walking trails, RC track, basketball courts, horse pits, playgrounds, and a beach areaperfect for full-time living or a relaxing getaway!