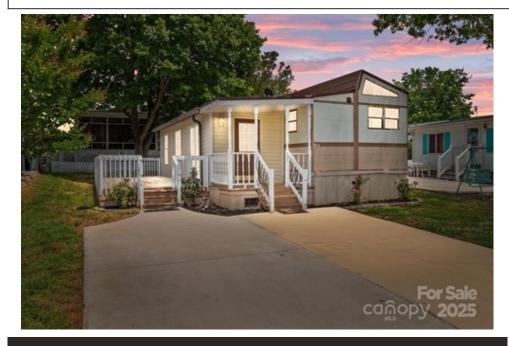

## 165 Cardinal Dr Unit 615, New London, NC 27371

» Beds: 1 | Baths: 1 Full

» MLS #: 4256432

» Mobile/Manufactured | 639 ft<sup>2</sup> | Lot: 3,920 ft<sup>2</sup>

» More Info: 165CardinalDrUnit615.lsForSale.com

## \$ 134,900

Charming park model with addition in the gated Badin Shores Resort! This 1 bed, 1 bath home offers a spacious deck for entertaining, a large concrete parking area for 45 vehicles, and a central HVAC unit (new in 2024). Inside, youll find updated appliances plus a washer and dryer included for added convenience. Enjoy resort-style amenities like a pool, lake access, fishing pier, tennis courts, putt-putt, clubhouse, walking trails, RC track, basketball courts, horse pits, playgrounds, and a beach areaperfect for full-time living or a relaxing getaway!